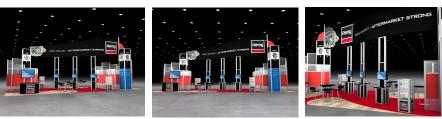

- Rental Kit
- Trade Show Rental Exhibit
- Hybrid Island Exhibit
- 20' x 50' Extrusion Structure
- (3) Enclosed Conference Rooms with Locking Doors(2) 16' High Towers with Locking Doors for Storage
- Access
- (1) Bridged Aero Frame Header Structure to
- Accommodate Pillowcase Graphic
- (8) Halogen Lights
- (2) 22" x 22" x 5' High Open Display Cases with (4)
- Clear Acrylic Shelves
- (3) Double-Sided Kiosks
- (1) Large Monitor Stand with Monitor Mount
- (8) Small Monitor Mounts
- (1) Large Curved Counter
- (2) Workstations
- Frosted Acrylic Infill Panels for Conference Rooms

Please Request Design Details Graphics, Furniture, and Monitors Not Included Modular Assembly: Locking Hex Key Connections (tool included)

Ask about Supervised Assembly

Rentals Mean No Storage or Maintenance