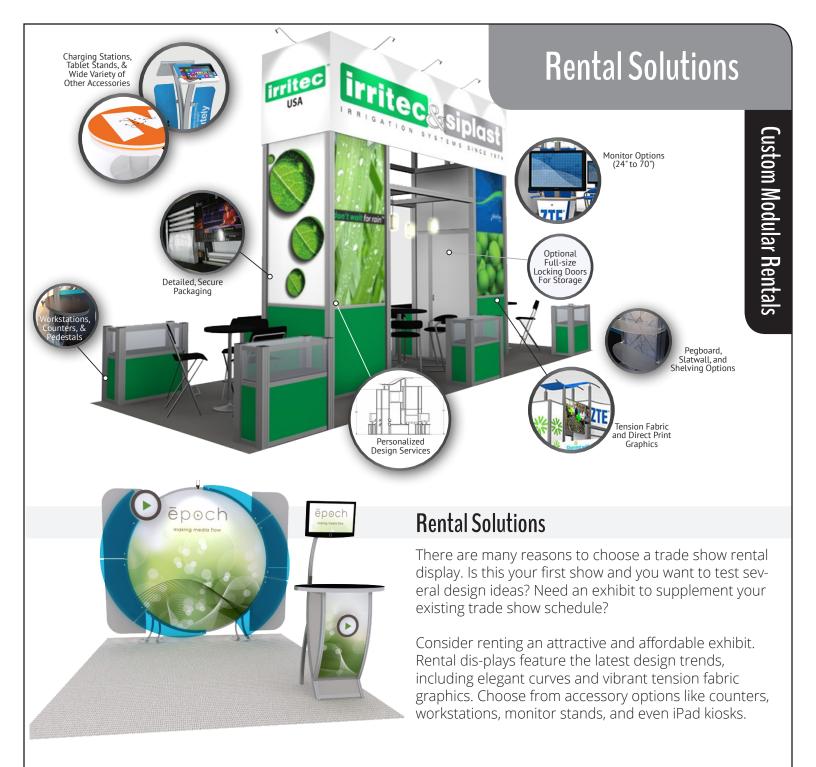

#### Features + Benefits:

- Inlines, Islands, and Accessories
- Contemporary Hybrid Designs
- Easy Customization Options
- Vibrant Large Format Graphics
- Detailed Setup Instructions
- Tablet Kiosks, Charging Stations, Monitor Stands
- Flexible Inventory
- Staging & Packing Photos

#### Features + Benefits:

- Attractive Contemporary Designs
- Engineered Aluminum Extrusion
- Vibrant Tension Fabric Graphics
- Easy Assembly
- Double-deck Options
- Individually Labeled Components with Corresponding Set-up Diagrams
- Staged and Photographed with Your Graphics before Shipping
- Rentals Mean No Storage or Maintenance