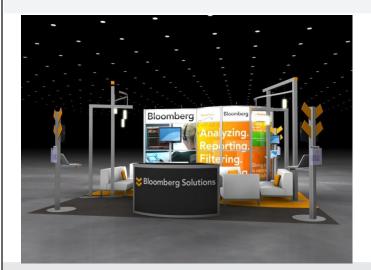

# **Rental Solutions**

\$16,458.

add \$8520 for Graphics

## Rental Kit

Trade Show Rental Exhibit Hybrid Peninsula Exhibit 20' x 30' Peninsula Extrusion Back-wall Structure with 2 Locking Doors for Storage Access (10) Halogen Lights (2) Lounge Lighting Structures with 6 Decorative Pendant Lights (3) Workstation Kiosks with Clear Acrylic Shelves & Monitor Mounts (1) Large Reception Counter (3) Square Coffee Tables

Please Request Design Details Graphics, Furniture, and Monitors Not Included Modular Assembly: Locking Hex Key Connections (tool included)

Ask about Supervised Assembly