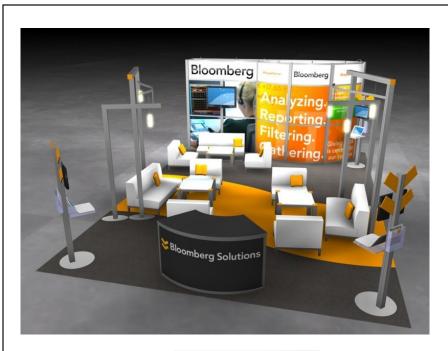

# **Rental Solutions**

\$16,458.

add \$8520 for Graphics

## Rental Kit

Trade Show Rental Exhibit Hybrid Peninsula Exhibit 20' x 30' Peninsula Extrusion Back-wall Structure with 2 Locking Doors for Storage Access (10) Halogen Lights (2) Lounge Lighting Structures with 6 Decorative Pendant Lights (3) Workstation Kiosks with Clear Acrylic Shelves & Monitor Mounts (1) Large Reception Counter (3) Square Coffee Tables