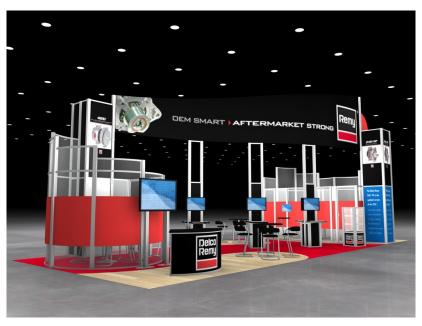

## Rental Kit

Trade Show Rental Exhibit 20' X 20' Hybrid Island Exhibit 16' High Tower Structure Designed to Accommodate SEG Fabric Graphics Curved Headers Extended Beams with Graphic Kiosks Storage Closet with Locking Door Inside Tower (1) Large Monitor Mount (for Tower) (3) Small Monitor Mounts (for Workstations) (3) Square Pedestals with Locking Storage (1) Rectangular Counter with Locking Storage (1) Small Curved Reception Counter (Black, White or Grey Sintra Infills, Black or Hard Rock Maple Countertop) (8) Literature Shelves (8) Halogen Arm Lights Please Request Design Details Graphics, Furniture, and Monitors Not Included

Estimated Crate Dimensions and Weight (1) 103" L x 55" W x 43" H @ 1,800 lbs. (Estimate Only) Modular Assembly: Locking Hex Key Connections (tool included)