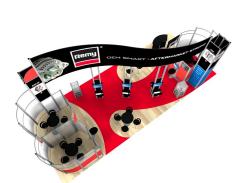

## Rental Kit

Trade Show Rental Exhibit 20' X 20' Hybrid Island Exhibit 16' High Tower Structure Designed to Accommodate SEG Fabric Graphics Curved Headers Extended Beams with Graphic Kiosks Storage Closet with Locking Door Inside Tower (1) Large Monitor Mount (for Tower) (3) Small Monitor Mounts (for Workstations) (3) Square Pedestals with Locking Storage (1) Rectangular Counter with Locking Storage (1) Small Curved Reception Counter (Black, White or Grey Sintra Infills, Black or Hard Rock Maple Countertop) (8) Literature Shelves (8) Halogen Arm Lights Please Request Design Details Graphics, Furniture, and Monitors Not Included

Estimated Crate Dimensions and Weight (1) 103" L x 55" W x 43" H @ 1,800 lbs. (Estimate Only) Modular Assembly: Locking Hex Key Connections (tool included)