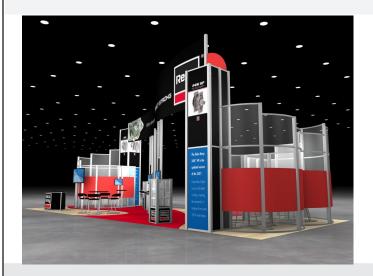

## Rental Kit

Trade Show Rental Exhibit Hybrid Peninsula Exhibit 20' x 30' Peninsula Extrusion Back-wall Structure with 2 Locking Doors for Storage Access (10) Halogen Lights (2) Lounge Lighting Structures with 6 Decorative Pendant Lights (3) Workstation Kiosks with Clear Acrylic Shelves & Monitor Mounts (1) Large Reception Counter (3) Square Coffee Tables

Please Request Design Details Graphics, Furniture, and Monitors Not Included Modular Assembly: Locking Hex Key Connections (tool included)

Ask about Supervised Assembly